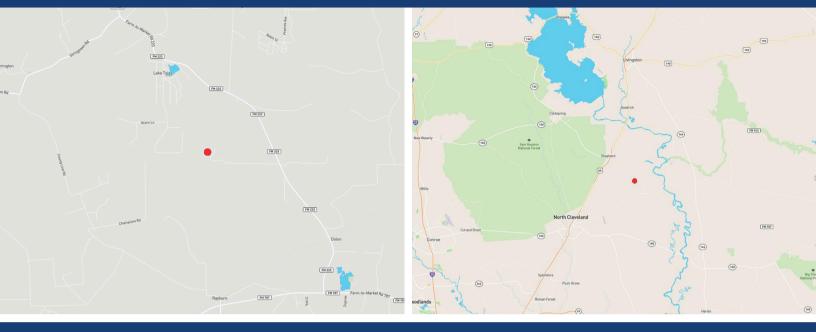

## SQUIRREL TREE ROAD Shepherd, Texas

Directions: From Shepherd, take FM 233 East about 5 miles & turn Rt on Midlane Rd. Stay straight on Midlane Rd all the way to property on the Right. (Midlane Rd turns into Shady Lane)