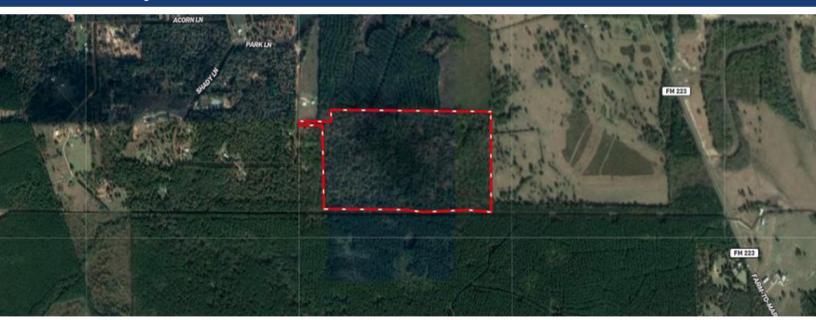

## Squirrel Tree Road

Come enjoy small town living in the East Texas town of Shepherd! This 90.397 acre tract is a natural stand of woods, hardwood & pine, and ready for your homesite. It's easy to relax here, with plenty of shade, peace, and quiet.

## SQUIRREL TREE ROAD Shepherd, Texas

Directions: From Shepherd, take FM 233 East about 5 miles & turn Rt on Midlane Rd. Stay straight on Midlane Rd all the way to property on the Right. (Midlane Rd turns into Shady Lane)