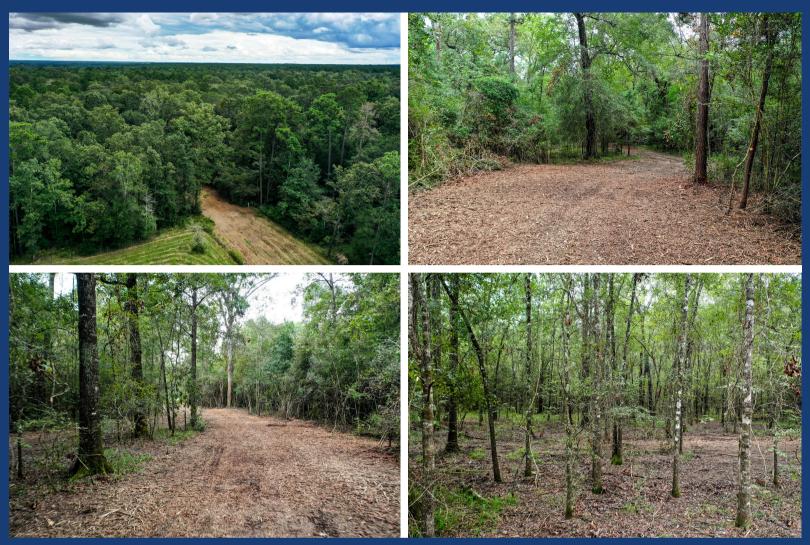

## Squirrel Tree Road

Come enjoy small town living in the East Texas town of Shepherd! This 90.397 acre tract is a natural stand of woods, hardwood & pine, and ready for your homesite. It's easy to relax here, with plenty of shade, peace, and quiet.